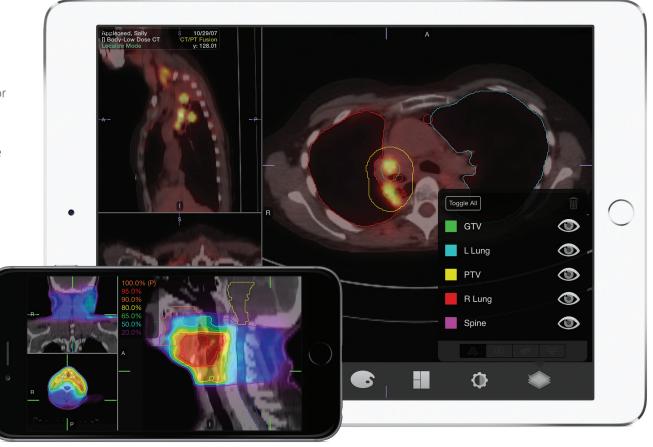

## Open Up New Possibilities with Mobile MIM™

- Mobile MIM is a diagnostic imaging app for the iPad<sup>®</sup>, iPhone<sup>®</sup>, and iPod touch<sup>®</sup>.
- Imaging professionals now have a portable solution away from their workstations.
- Consult with peers for difficult cases and overreads.
- Reduce image distribution delays.
- Enhance referring physician and patient interaction.
- Never rely on ad hoc mobile viewing solutions again.
- Bypass the cost and headache of CDs.
- Give hands-on image access to tumor board or class members.