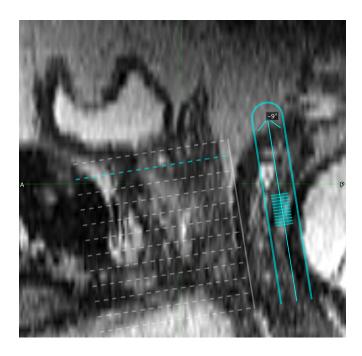

# MR-Guided Brachytherapy Planning with MIM Symphony LDR

### MIM ReSlicer®

Provides seamless MR-toultrasound registration.

# Predictive Fusion®

Guides you to eliminate misalignments and deformation errors during ultrasound acquisition.