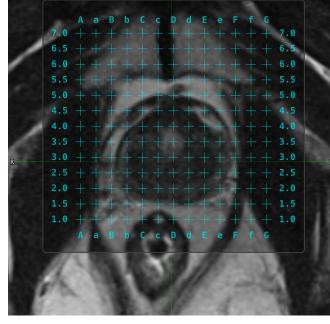

# Full Platform

Full treatment planning platform for MR- or US-based planning with the same tools as MIM Maestro.

# **Prostate HDR Solutions**

Experience improved lesion visualization and plan quality with MR. Using MR provides the ability to boost dose to the MR-visible lesion and enables more conformal dosimetry, resulting in improved cancer control with fewer complications.