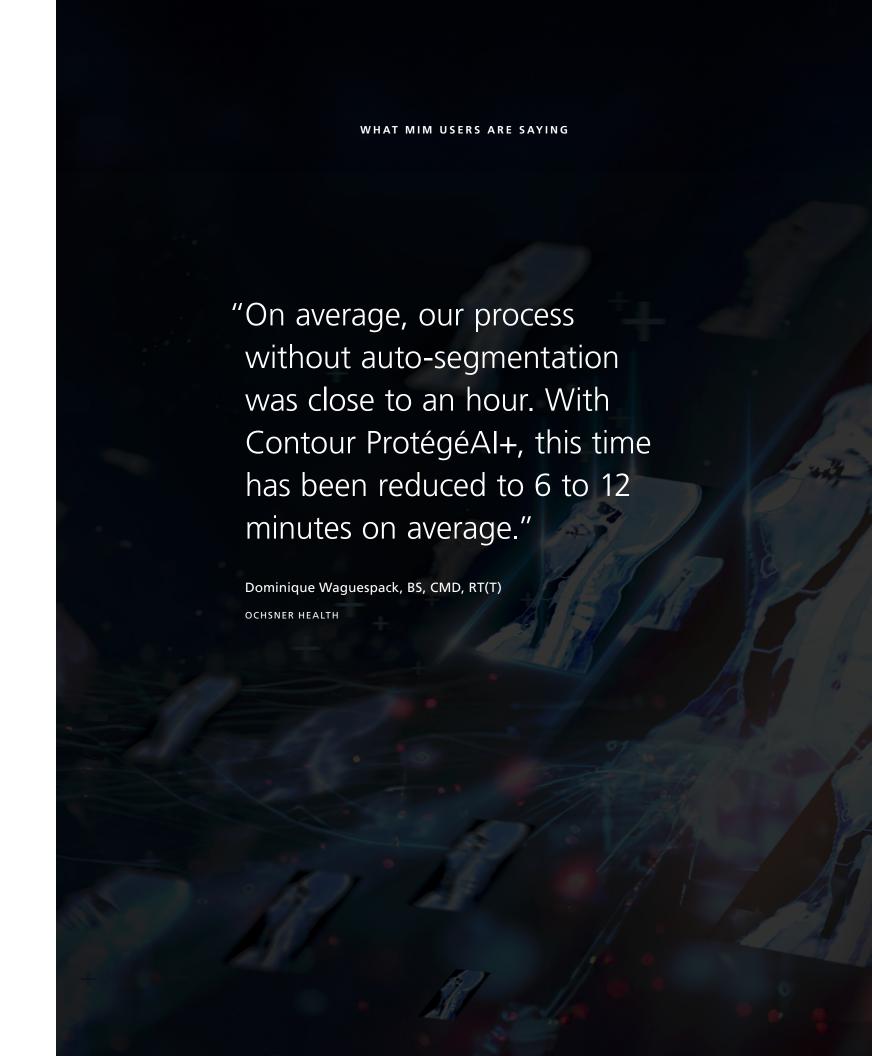

# Fast and Accurate

Auto-contouring begins immediately when MIM receives the simulation image. This significantly reduces contour editing time and expedites the target volume segmentation process.