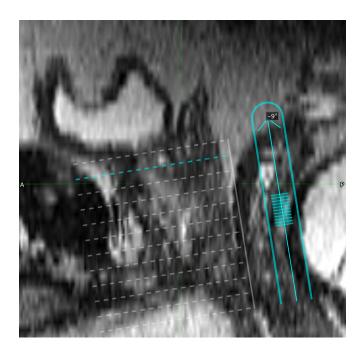

# MR-Guided Brachytherapy Planning with MIM Symphony LDR

### MIM ReSlicer®

Provides seamless MR-toultrasound registration.

# Predictive Fusion®

Guides you to eliminate misalignments and deformation errors during ultrasound acquisition.

# Full Platform

Full treatment planning platform for MR- or US-based planning with the same tools as MIM Maestro.