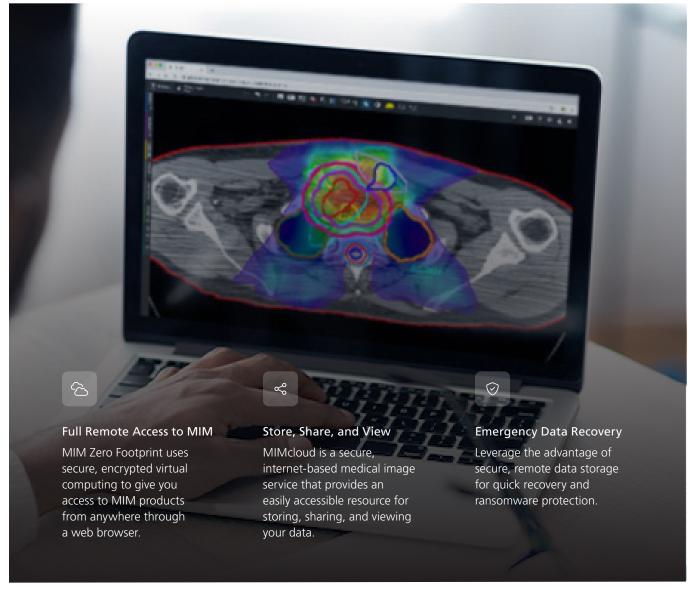

### REMOTE SOLUTIONS

# Don't Compromise on Your Remote Contouring Connection

A fast, reliable, and effective contouring experience has always been a challenge for clinicians who need or want to work remotely. Hospital solutions, such as VPN and local hosting, introduce additional complications ranging from a lack of security to less-than-stellar performance. Now that working remotely is likely here to stay, what does your process look like?

MIM Symphony LDR™

MR-Guided Brachytherapy Treatment Planning

Remote Access

MIMcloud®

Secure Internet-Based Image Storage,

Sharing, and Viewing

MIM Zero Footprint™

Remote Access to MIM Software Solutions