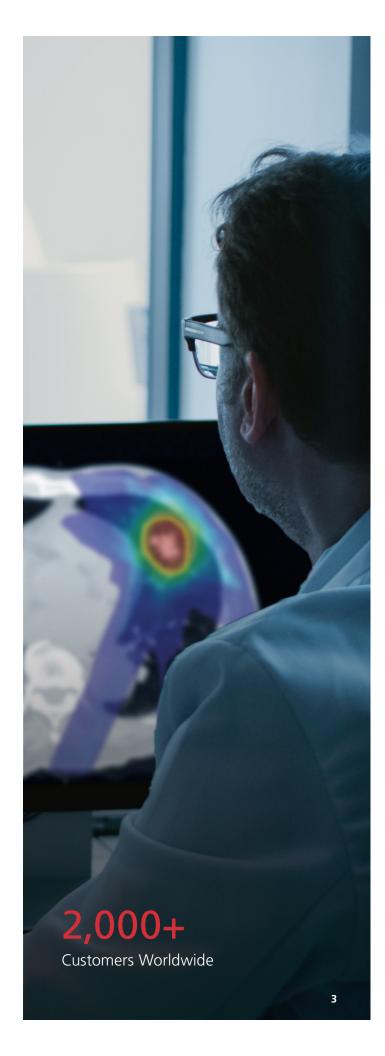

# Zero-Click AI Auto-Contouring with Contour ProtégéAI+

Lymph node level and OAR auto-contours ready for review in the TPS or MIM Maestro. No clicks needed to launch.

# Fast and Accurate

Auto-contouring begins immediately when MIM receives the simulation image. This significantly reduces contour editing time and expedites the target volume segmentation process.