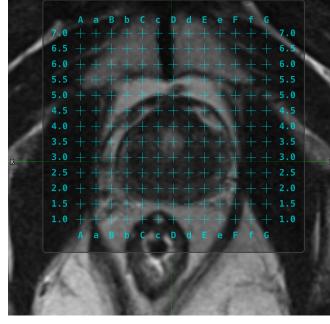

# **Prostate HDR Solutions**

Experience improved lesion visualization and plan quality with MR. Using MR provides the ability to boost dose to the MR-visible lesion and enables more conformal dosimetry, resulting in improved cancer control with fewer complications.