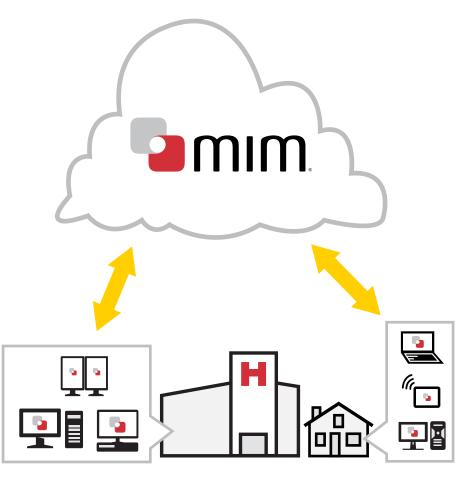

### mim Zerø Footprint

### Access MIM Anywhere and Everywhere.

- No local application servers
- Access on any device with a web browser
- Delivered via encrypted HTML5 virtualization
- Automated mirroring local database and cloud database are synced
- Allows for transparent user experience regardless of access point