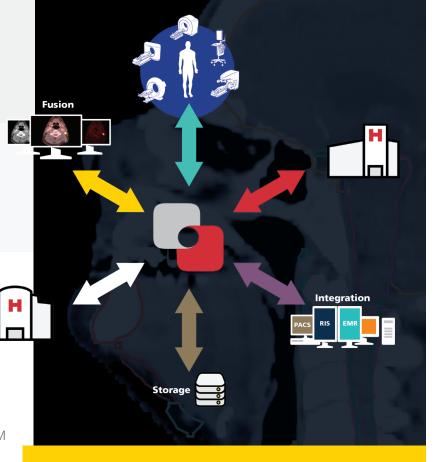

# Enterprise mm Solutions

MIM provides integral solutions that organize and improve department workflows for centers with diverse software and equipment. Through constant innovation, MIM continues to develop technologies that exceed the expectations of large institutions.

- **Flexibility** By supporting virtually all OEM vendors and third-party systems, MIM is the solution that fits in every environment
- Reading Review automatically linked images from multiple vendors simultaneously
- Fusion Fuse any combination of images from any vendor including CT, MR, PET, SPECT, US, XA and most 2D images
- **Storage** Expandable storage to accommodate both DICOM and non-DICOM objects such as PDF, JPG, XLS, and more
- Integration MIM supports integrations with many major vendors, and our API framework is simple to implement for your RIS, EMR, PACS, etc., to further optimize workflow and accessibility

**Vendor Neutral:** MIM integrates with virtually all OEM vendors and third-party systems.