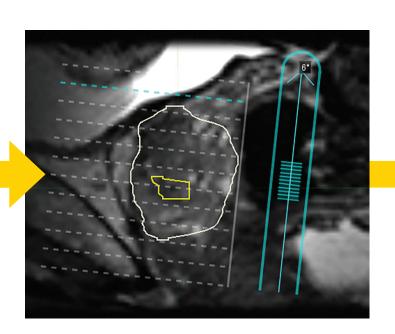

IMPORT PREDICT REPORT

Rapid image retrieval from PACS, USB, and MIM's integrated cloud storage solution, MIMcloud®.

Simultaneously localize and stratify using unique tools like T2WI, DCE, and DWI.

Deliver value to your referral source with **Predictive Fusion®** which reorients the prostate to the LLD position and promotes reduced MR Fusion time.

Seamlessly communicate PI-RADS and Regions of Interest for biopsy strategy.

To learn more, call **866-421-2536** or visit **mimsoftware.com/contact** to schedule a presentation of MIM Symphony Dx.