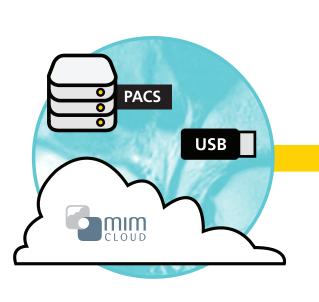

IMPORT PREDICT REPORT

Rapid image retrieval from PACS, USB, and MIM's integrated cloud storage solution, MIMcloud®.

Simultaneously localize and stratify using unique tools like T2WI, DCE, and DWI.

Deliver value to your referral source with **Predictive Fusion®** which reorients the prostate to the LLD position and promotes reduced MR Fusion time.