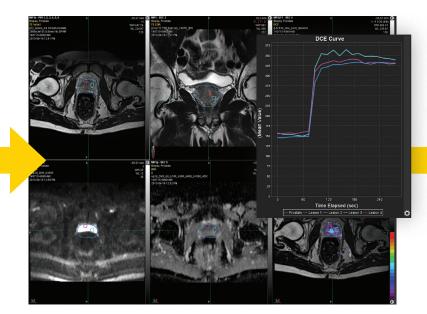

IMPORT PREDICT REPORT

Rapid image retrieval from PACS, USB, and MIM's integrated cloud storage solution, MIMcloud®.

Simultaneously localize and stratify using unique tools like T2WI, DCE, and DWI.

Deliver value to your referral source with **Predictive Fusion®** which reorients the prostate to the LLD position and promotes reduced MR Fusion time.