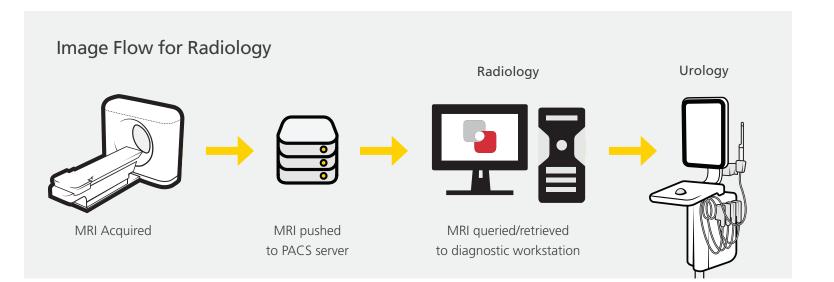

IMPORT PREDICT REPORT

Rapid image retrieval from PACS, USB, and MIM's integrated cloud storage solution, MIMcloud®.

Simultaneously localize and stratify using unique tools like T2WI, DCE, and DWI.

Deliver value to your referral source with **Predictive Fusion®** which reorients the prostate to the LLD position and promotes reduced MR Fusion time.