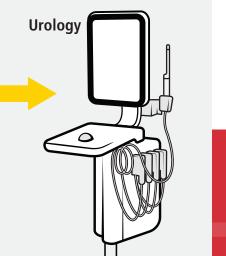

# Image Flow for Radiology

Radiology

MRI queried/ retrieved to diagnostic workstation

To learn more, call **866-421-2536** or visit **mimsoftware.com/contact** to schedule a presentation of MIM Symphony Dx.