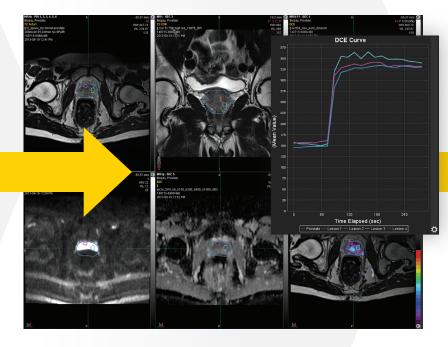

# MIM Symphony Dx Workflow

Rapid image retrieval from PACS, USB, and MIM's integrated cloud storage solution, MIMcloud®.

**Import** 

Simultaneously localize and stratify using unique tools like T2WI, DCE, and DWI.

**Analyze** 

**Predict** 

Deliver value to your referral source with Predictive Fusion® which reorients the prostate to the LLD position and promotes reduced MR Fusion time.

Report

Seamlessly communicate PI-RADS and Regions of Interest for biopsy strategy.