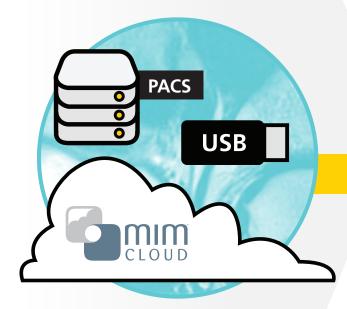

# MIM Symphony Dx Workflow

Rapid image retrieval from PACS, USB, and MIM's integrated cloud storage solution, MIMcloud®.

**Import** 

Simultaneously localize and stratify using unique tools like T2WI, DCE, and DWI.

# Image Flow for Radiology

Radiology

MRI queried/ retrieved to diagnostic workstation

To learn more, call **866-421-2536** or visit **mimsoftware.com/contact** to schedule a presentation of MIM Symphony Dx.