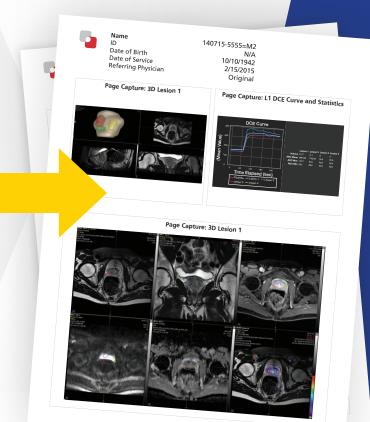

**Analyze** 

**Predict** 

Deliver value to your referral source with Predictive Fusion® which reorients the prostate to the LLD position and promotes reduced MR Fusion time.

Report

Seamlessly communicate PI-RADS and Regions of Interest for biopsy strategy.