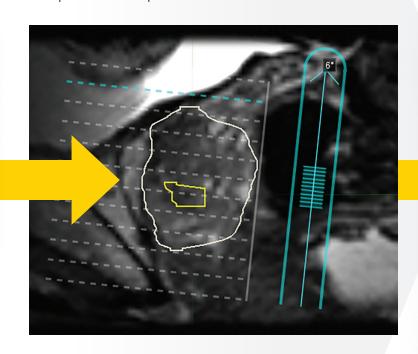

**Analyze** 

**Predict** 

Deliver value to your referral source with Predictive Fusion® which reorients the prostate to the LLD position and promotes reduced MR Fusion time.

Report

Seamlessly communicate PI-RADS and Regions of Interest for biopsy strategy.