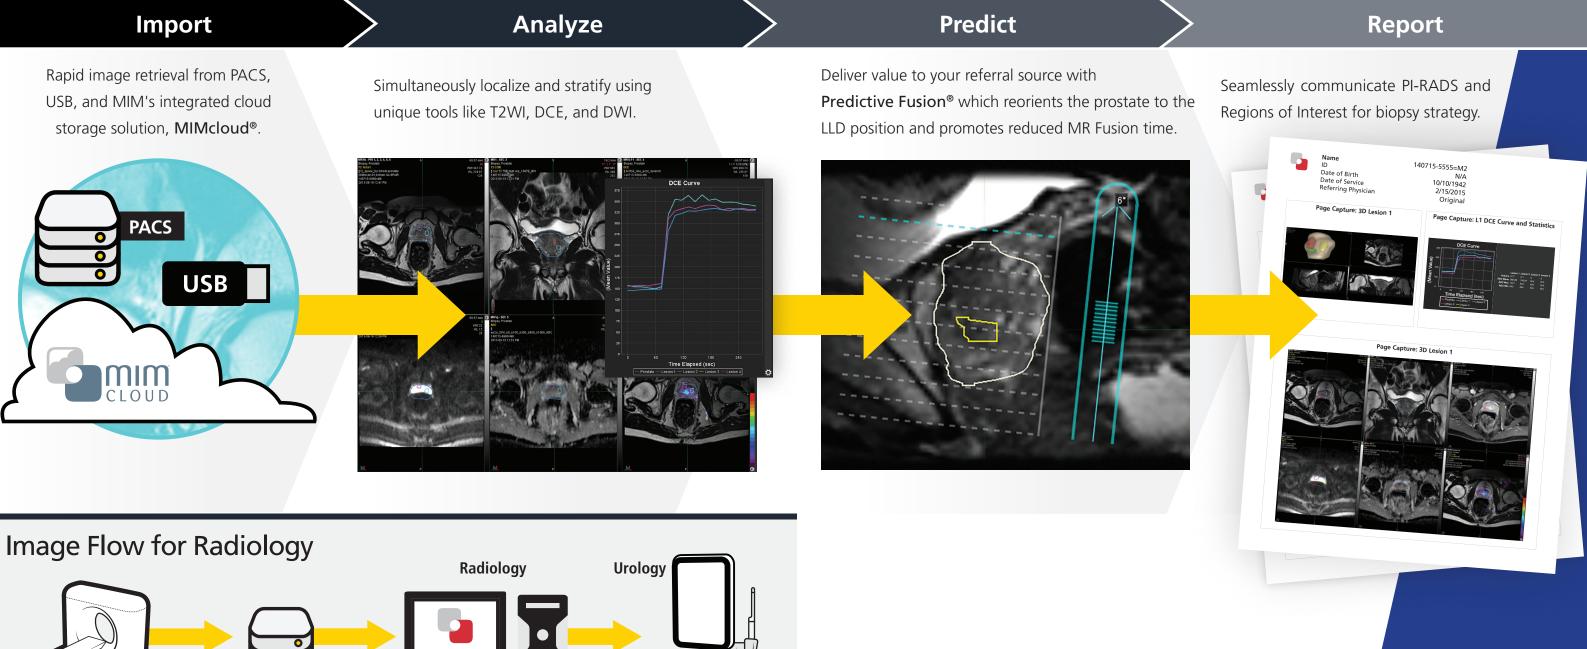

# Symphony Dx\*

Advanced Imaging Visualization and Analysis Software for Prostate MRI Studies

MIM Symphony Dx<sup>™</sup> for prostate is a comprehensive software solution providing advanced visualization, image analysis, and report sharing. More than 3,000 centers leverage the technology of MIM to deliver rapid turnaround and assist physicians in improving outcomes and referrals.